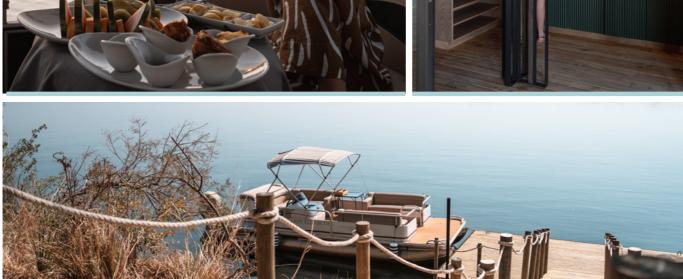

## Jetty and boat access from Zambezi River Pool with cabanas & change rooms

MALACHITE TENTED SUITES

- Vehicular access
- Reception area & receptionist

Curio shop

Lounge with multiple seating areas

Secure sand courtyard

Double sided fireplace

Dining area with booth style seating

Bathroom facilities

- Bar
- Laundry facilities

  Laundry facilities
- Golf cart for transport to/from main lodge
- Book and games library

  Dropdown blinds & portable gas heaters
- Private Dining at pool area