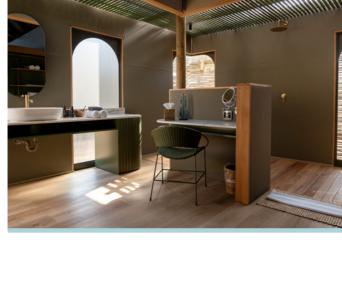

Double sided fireplace

Dining area with booth style seating

Bathroom facilities

- Bar
- Laundry facilities

  Laundry facilities
- Golf cart for transport to/from main lodge
- Book and games library

  Dropdown blinds & portable gas heaters
- Private Dining at pool area