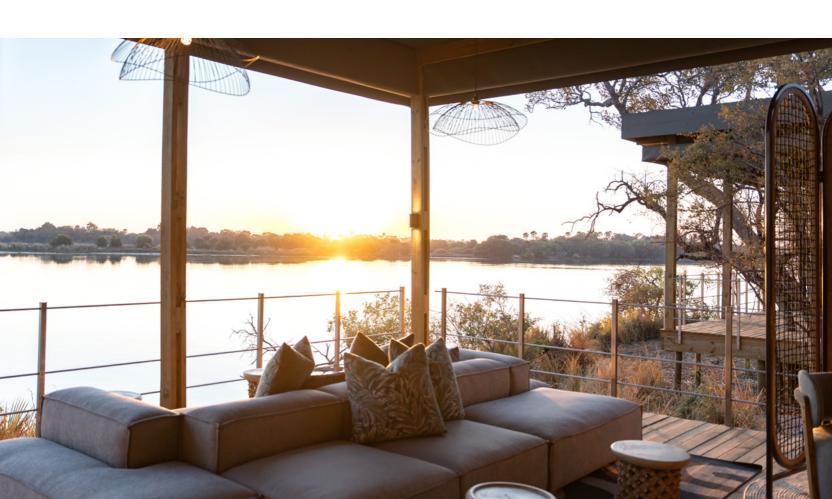

## LUXURIOUS SANCTUARY WITH SWEEPING VISTAS OF THE ZAMBEZI

Malachite Tented Suites sits on the banks of the mighty Zambezi River and is positioned about 2.5km (1.5 miles) downstream from VFRL Main Lodge and is located only 4.5km (2.8 miles) from the legendary Victoria Falls which lies downstream. The property is so well located that you can see the actual 'spray' (mist) that the Victoria Falls creates from the lodge. The private concession on which the Malachite Lodge is located boasts about 1.5km (0.9 miles) worth of prime and uninterrupted views over the Zambezi River which provides the ultimate backdrop for the guests that stay in this camp.

Victoria Falls River Lodge's Malachite Camp is a space where Art Deco meets Afrocentric design to create a truly immersive experience for our esteemed guests. The camp is accessed either by boat or vehicle and is comprised of an expansive main lodge, pool area and 8 x suites – the spaces built for the guests are extremely generous but because of the limited number of units it remains exclusive - it is a space that allows one privacy and room to breathe.