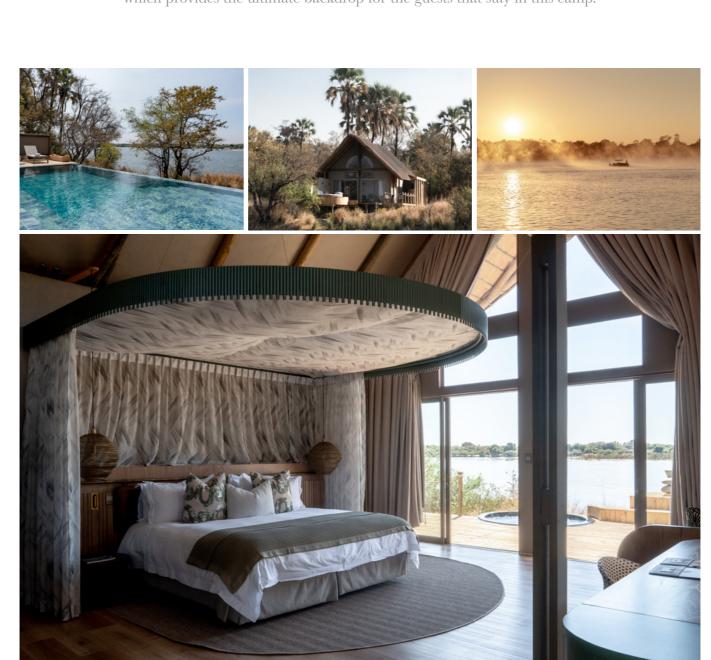

## LUXURIOUS SANCTUARY WITH SWEEPING VISTAS OF THE ZAMBEZI

Malachite Tented Suites sits on the banks of the mighty Zambezi River and is positioned about 2.5km (1.5 miles) downstream from VFRL Main Lodge and is located only 4.5km (2.8 miles) from the legendary Victoria Falls which lies downstream. The property is so well located that you can see the actual 'spray' (mist) that the Victoria Falls creates from the lodge. The private concession on which the Malachite Lodge is located boasts about 1.5km (0.9 miles) worth of prime and uninterrupted views over the Zambezi River which provides the ultimate backdrop for the guests that stay in this camp.

Victoria Falls River Lodge's Malachite Camp is a space where Art Deco meets Afrocentric design to create a truly immersive experience for our esteemed guests. The camp is accessed either by boat or vehicle and is comprised of an expansive main lodge, pool area and 8 x suites – the spaces built for the guests are extremely generous but because of the limited number of units it remains exclusive - it is a space that allows one privacy and room to breathe.